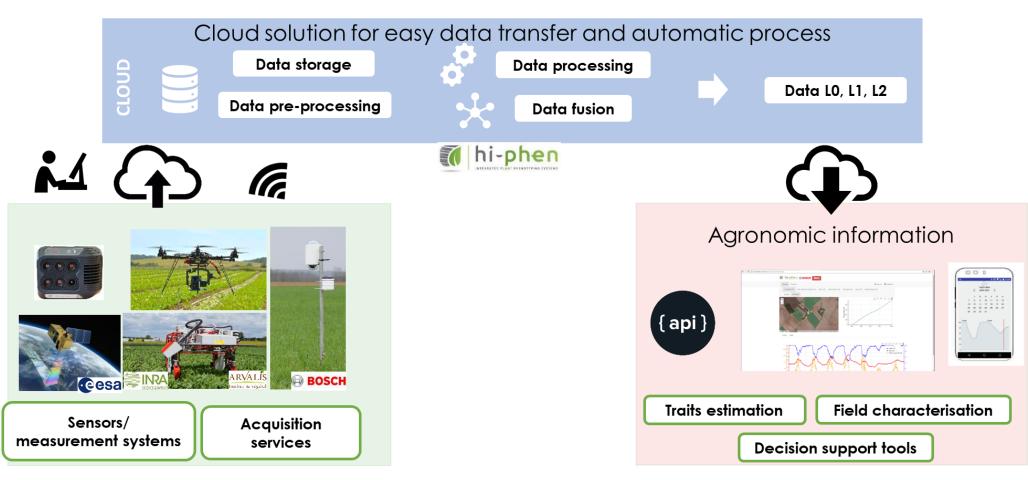

# How we digitize your field

#### Field IoT

Monitor the dynamic of your crops

#### Phenomobile

An advanced solution for automatic phenotyping

### UAV embedded Airphen

The best camera for plant monitoring

#### Sentinel-2

The european satellite for crop monitoring